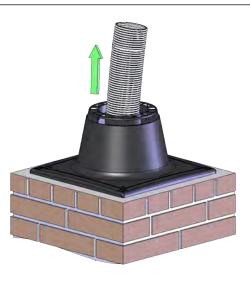

## COXDENS PP FLEX

Installation instructions | Montageanleitung | Montagehandleiding | Instructions d'installation Istruzioni di installazione | Instrucciones de instalación



















# **OPTION**

















## <u>OPTION</u>



B2 - 87° AKDD..600 BKDD..600

B2 - 45°



ARGG..601 BRGG..601

B3 - 45°



ARGJ..601 BRGJ..601

C9 - 45°



ARGF..601 BRGF..601

C9\_x - 45°



ARGH..601 BRGH..601

C9 - 87°



BRJK..601

# <u>OPTION</u> ARGK..501 BRGK..501











2



### Cox Geelen

Emmastraat 92 • 6245 HZ Eijsden • PO-Box 6 • 6245 ZG Eijsden • The Netherlands T +31 (0)43 40 99 500 • F +31 (0)43 40 91 987 • sales@coxgeelen.com • www.coxgeelen.com Chamber of Commerce Limburg 14608324