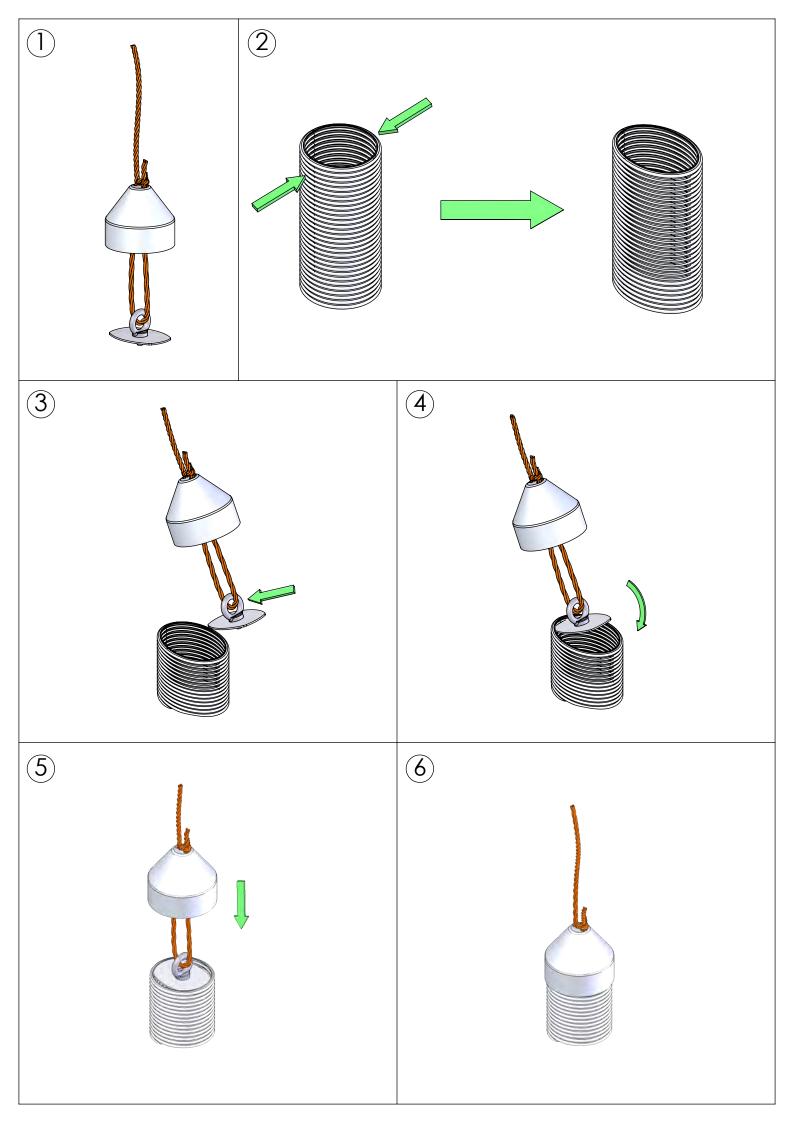

## COXDENS PP FLEX

Installation instructions | Montageanleitung | Montagehandleiding | Instructions d'installation Istruzioni di installazione | Instrucciones de instalación



















# **OPTION**

















## <u>OPTION</u>



B2 - 87° AKDD..600 BKDD..600

B2 - 45°



ARGG..601 BRGG..601

B3 - 45°



ARGJ..601 BRGJ..601

C9 - 45°



ARGF..601 BRGF..601

C9\_x - 45°



ARGH..601 BRGH..601

C9 - 87°



BRJK..601

# <u>OPTION</u> ARGK..501 BRGK..501











2



### Cox Geelen

Emmastraat 92 • 6245 HZ Eijsden • PO-Box 6 • 6245 ZG Eijsden • The Netherlands T +31 (0)43 40 99 500 • F +31 (0)43 40 91 987 • sales@coxgeelen.com • www.coxgeelen.com Chamber of Commerce Limburg 14608324