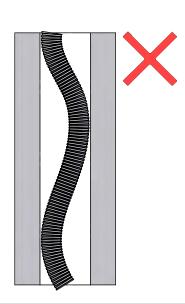

## COXDENS PP FLEX

Installation instructions | Montageanleitung | Montagehandleiding | Instructions d'installation Istruzioni di installazione | Instrucciones de instalación



















# **OPTION**

















## <u>OPTION</u>



B2 - 87° AKDD..600 BKDD..600

B2 - 45°



ARGG..601 BRGG..601

B3 - 45°



ARGJ..601 BRGJ..601

C9 - 45°



ARGF..601 BRGF..601

C9\_x - 45°



ARGH..601 BRGH..601

C9 - 87°



BRJK..601

# <u>OPTION</u> ARGK..501 BRGK..501











2



### Cox Geelen

Emmastraat 92 • 6245 HZ Eijsden • PO-Box 6 • 6245 ZG Eijsden • The Netherlands T +31 (0)43 40 99 500 • F +31 (0)43 40 91 987 • sales@coxgeelen.com • www.coxgeelen.com Chamber of Commerce Limburg 14608324