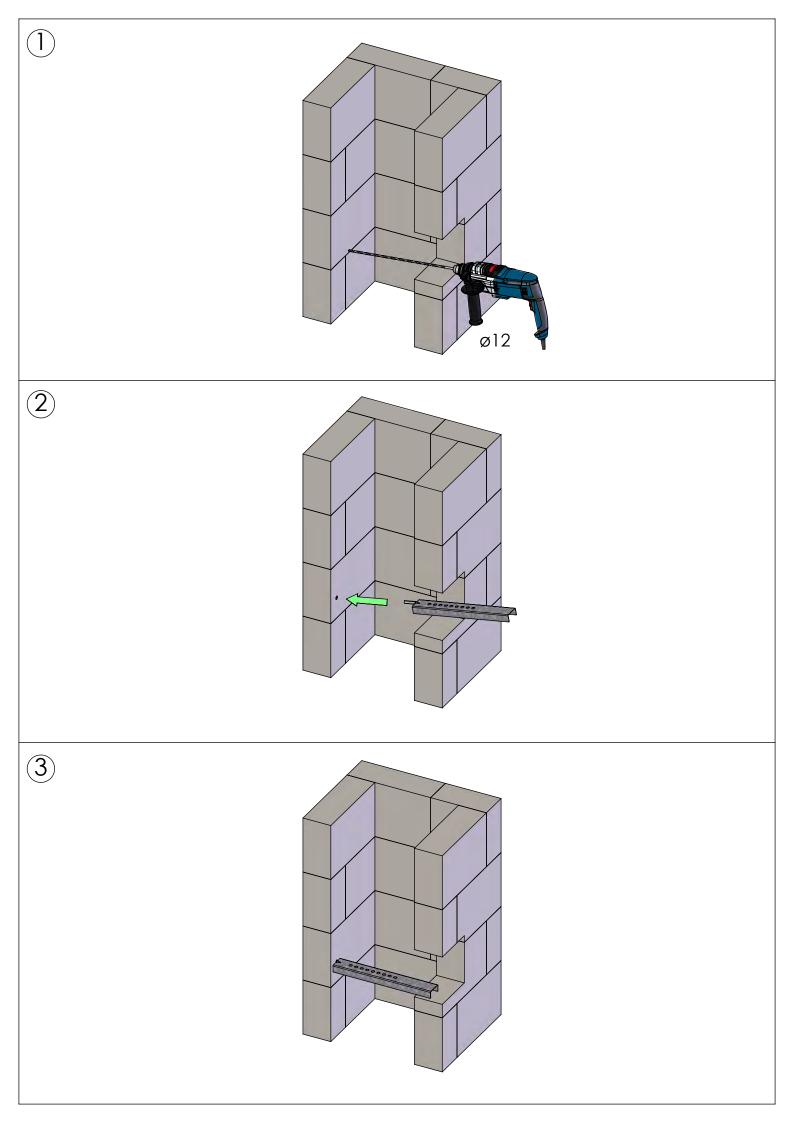

## COXDENS PP FLEX

Installation instructions | Montageanleitung | Montagehandleiding | Instructions d'installation Istruzioni di installazione | Instrucciones de instalación



















# **OPTION**

















## <u>OPTION</u>



B2 - 87° AKDD..600 BKDD..600

B2 - 45°



ARGG..601 BRGG..601

B3 - 45°



ARGJ..601 BRGJ..601

C9 - 45°



ARGF..601 BRGF..601

C9\_x - 45°



ARGH..601 BRGH..601

C9 - 87°



BRJK..601

# <u>OPTION</u> ARGK..501 BRGK..501











2



### Cox Geelen

Emmastraat 92 • 6245 HZ Eijsden • PO-Box 6 • 6245 ZG Eijsden • The Netherlands T +31 (0)43 40 99 500 • F +31 (0)43 40 91 987 • sales@coxgeelen.com • www.coxgeelen.com Chamber of Commerce Limburg 14608324