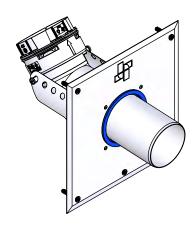

## COXDENS PP FLEX

Installation instructions | Montageanleitung | Montagehandleiding | Instructions d'installation Istruzioni di installazione | Instrucciones de instalación



















# **OPTION**

















## <u>OPTION</u>



B2 - 87° AKDD..600 BKDD..600

B2 - 45°



ARGG..601 BRGG..601

B3 - 45°



ARGJ..601 BRGJ..601

C9 - 45°



ARGF..601 BRGF..601

C9\_x - 45°



ARGH..601 BRGH..601

C9 - 87°



BRJK..601

# <u>OPTION</u> ARGK..501 BRGK..501











2



### Cox Geelen

Emmastraat 92 • 6245 HZ Eijsden • PO-Box 6 • 6245 ZG Eijsden • The Netherlands T +31 (0)43 40 99 500 • F +31 (0)43 40 91 987 • sales@coxgeelen.com • www.coxgeelen.com Chamber of Commerce Limburg 14608324