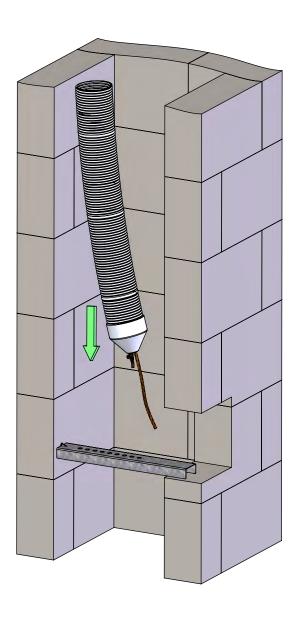

## COXDENS PP FLEX

Installation instructions | Montageanleitung | Montagehandleiding | Instructions d'installation Istruzioni di installazione | Instrucciones de instalación