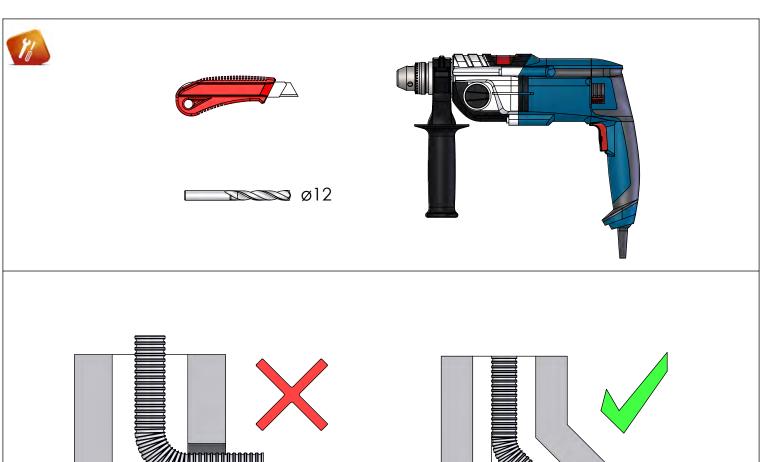

## COXDENS PP FLEX

Installation instructions | Montageanleitung | Montagehandleiding | Instructions d'installation Istruzioni di installazione | Instrucciones de instalación



















# **OPTION**

















## <u>OPTION</u>



B2 - 87° AKDD..600 BKDD..600

B2 - 45°



ARGG..601 BRGG..601

B3 - 45°



ARGJ..601 BRGJ..601

C9 - 45°



ARGF..601 BRGF..601

C9\_x - 45°



ARGH..601 BRGH..601

C9 - 87°



BRJK..601

# <u>OPTION</u> ARGK..501 BRGK..501











2



### Cox Geelen

Emmastraat 92 • 6245 HZ Eijsden • PO-Box 6 • 6245 ZG Eijsden • The Netherlands T +31 (0)43 40 99 500 • F +31 (0)43 40 91 987 • sales@coxgeelen.com • www.coxgeelen.com Chamber of Commerce Limburg 14608324