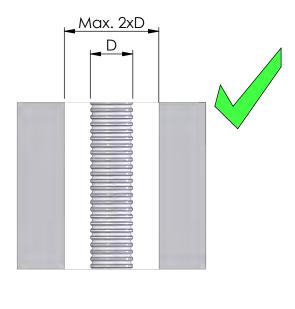

## COXDENS PP FLEX

Installation instructions | Montageanleitung | Montagehandleiding | Instructions d'installation Istruzioni di installazione | Instrucciones de instalación



















# **OPTION**

















## <u>OPTION</u>



B2 - 87° AKDD..600 BKDD..600

B2 - 45°



ARGG..601 BRGG..601

B3 - 45°



ARGJ..601 BRGJ..601

C9 - 45°



ARGF..601 BRGF..601

C9\_x - 45°



ARGH..601 BRGH..601

C9 - 87°



BRJK..601

# <u>OPTION</u> ARGK..501 BRGK..501











2



### Cox Geelen

Emmastraat 92 • 6245 HZ Eijsden • PO-Box 6 • 6245 ZG Eijsden • The Netherlands T +31 (0)43 40 99 500 • F +31 (0)43 40 91 987 • sales@coxgeelen.com • www.coxgeelen.com Chamber of Commerce Limburg 14608324