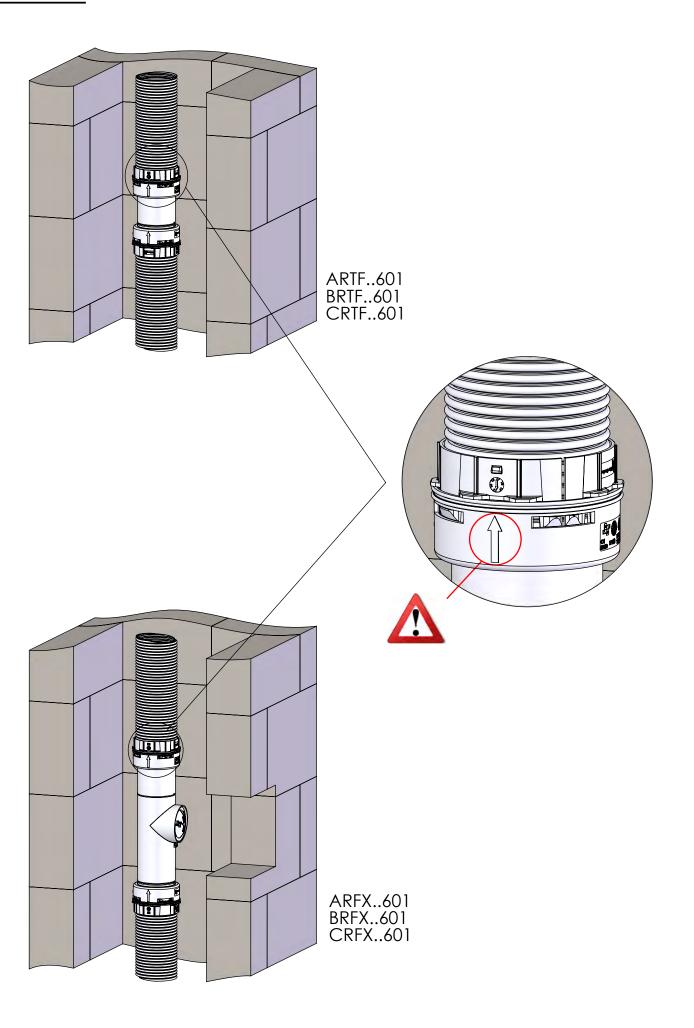

# **OPTION**

## <u>OPTION</u>

B2 - 87° AKDD..600 BKDD..600

B2 - 45°

ARGG..601 BRGG..601

B3 - 45°

ARGJ..601 BRGJ..601

C9 - 45°

ARGF..601 BRGF..601