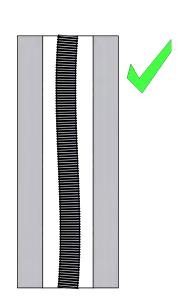

## COXDENS PP FLEX

Installation instructions | Montageanleitung | Montagehandleiding | Instructions d'installation Istruzioni di installazione | Instrucciones de instalación



















# **OPTION**

















## <u>OPTION</u>



B2 - 87° AKDD..600 BKDD..600

B2 - 45°



ARGG..601 BRGG..601

B3 - 45°



ARGJ..601 BRGJ..601

C9 - 45°



ARGF..601 BRGF..601

C9\_x - 45°



ARGH..601 BRGH..601

C9 - 87°



BRJK..601

# <u>OPTION</u> ARGK..501 BRGK..501











2



### Cox Geelen

Emmastraat 92 • 6245 HZ Eijsden • PO-Box 6 • 6245 ZG Eijsden • The Netherlands T +31 (0)43 40 99 500 • F +31 (0)43 40 91 987 • sales@coxgeelen.com • www.coxgeelen.com Chamber of Commerce Limburg 14608324