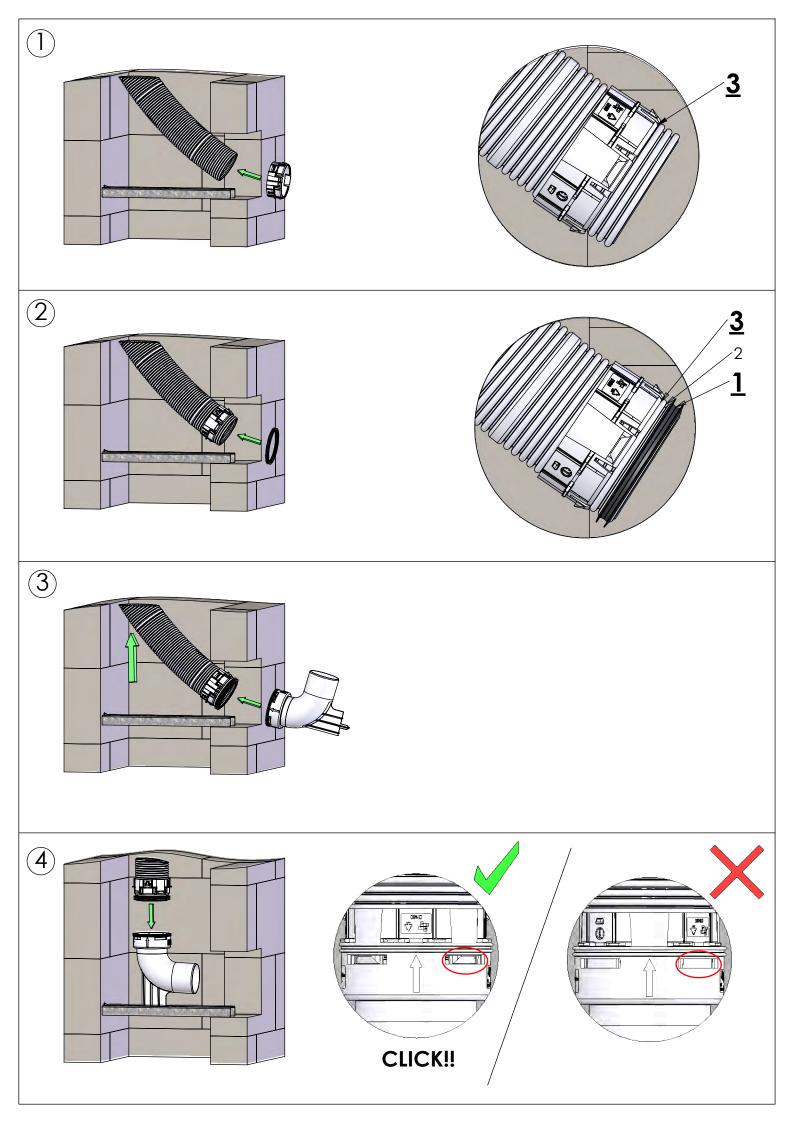

# **OPTION**

## <u>OPTION</u>

B2 - 87° AKDD..600 BKDD..600

B2 - 45°

ARGG..601 BRGG..601

B3 - 45°

ARGJ..601 BRGJ..601

C9 - 45°

ARGF..601 BRGF..601

C9\_x - 45°

ARGH..601 BRGH..601

C9 - 87°

BRJK..601

# <u>OPTION</u> ARGK..501 BRGK..501

2