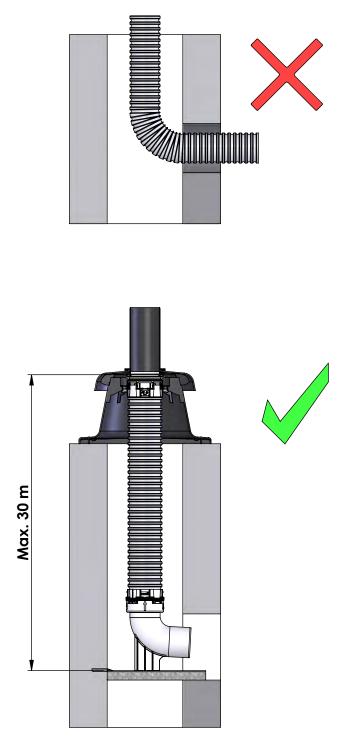

## COXDENS PP FLEX

Installation instructions | Montageanleitung | Montagehandleiding | Instructions d'installation Istruzioni di installazione | Instrucciones de instalación



















# **OPTION**

















## <u>OPTION</u>



B2 - 87° AKDD..600 BKDD..600

B2 - 45°



ARGG..601 BRGG..601

B3 - 45°



ARGJ..601 BRGJ..601

C9 - 45°



ARGF..601 BRGF..601

C9\_x - 45°



ARGH..601 BRGH..601

C9 - 87°



BRJK..601

# <u>OPTION</u> ARGK..501 BRGK..501











2



### Cox Geelen

Emmastraat 92 • 6245 HZ Eijsden • PO-Box 6 • 6245 ZG Eijsden • The Netherlands T +31 (0)43 40 99 500 • F +31 (0)43 40 91 987 • sales@coxgeelen.com • www.coxgeelen.com Chamber of Commerce Limburg 14608324