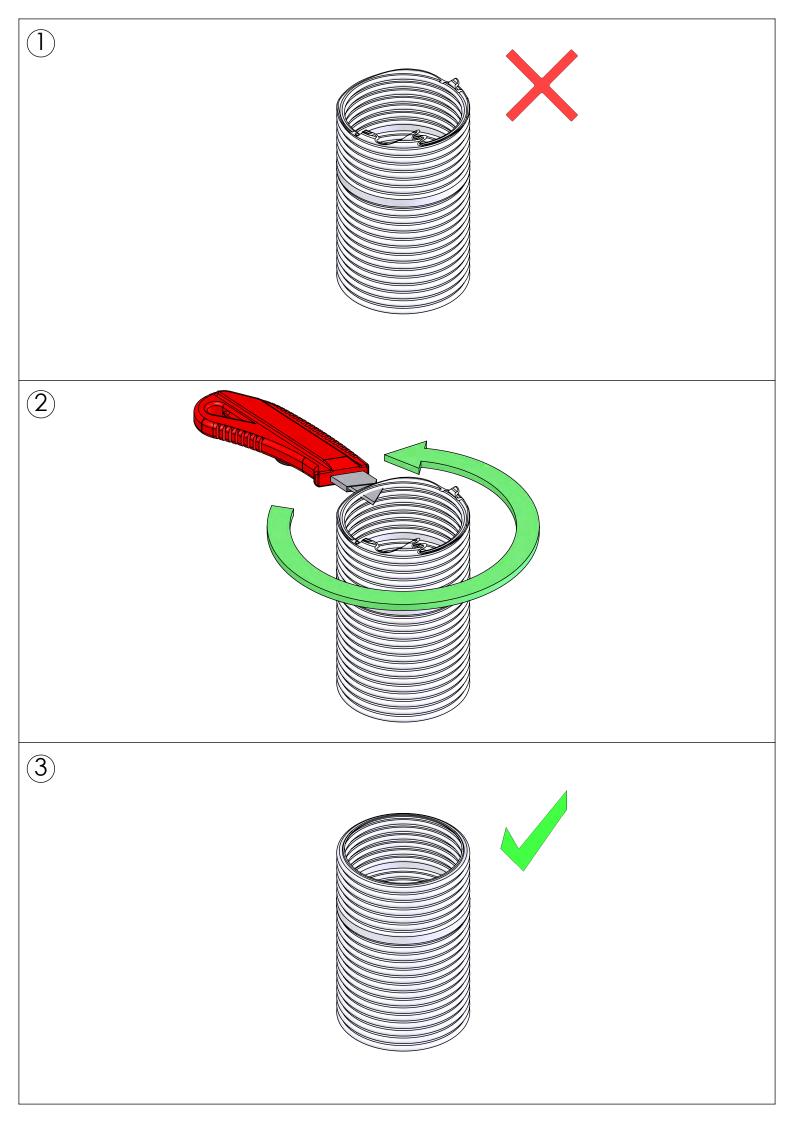

## COXDENS PP FLEX

Installation instructions | Montageanleitung | Montagehandleiding | Instructions d'installation Istruzioni di installazione | Instrucciones de instalación



















# **OPTION**

















## <u>OPTION</u>



B2 - 87° AKDD..600 BKDD..600

B2 - 45°



ARGG..601 BRGG..601

B3 - 45°



ARGJ..601 BRGJ..601

C9 - 45°



ARGF..601 BRGF..601

C9\_x - 45°



ARGH..601 BRGH..601

C9 - 87°



BRJK..601

# <u>OPTION</u> ARGK..501 BRGK..501











2



### Cox Geelen

Emmastraat 92 • 6245 HZ Eijsden • PO-Box 6 • 6245 ZG Eijsden • The Netherlands T +31 (0)43 40 99 500 • F +31 (0)43 40 91 987 • sales@coxgeelen.com • www.coxgeelen.com Chamber of Commerce Limburg 14608324