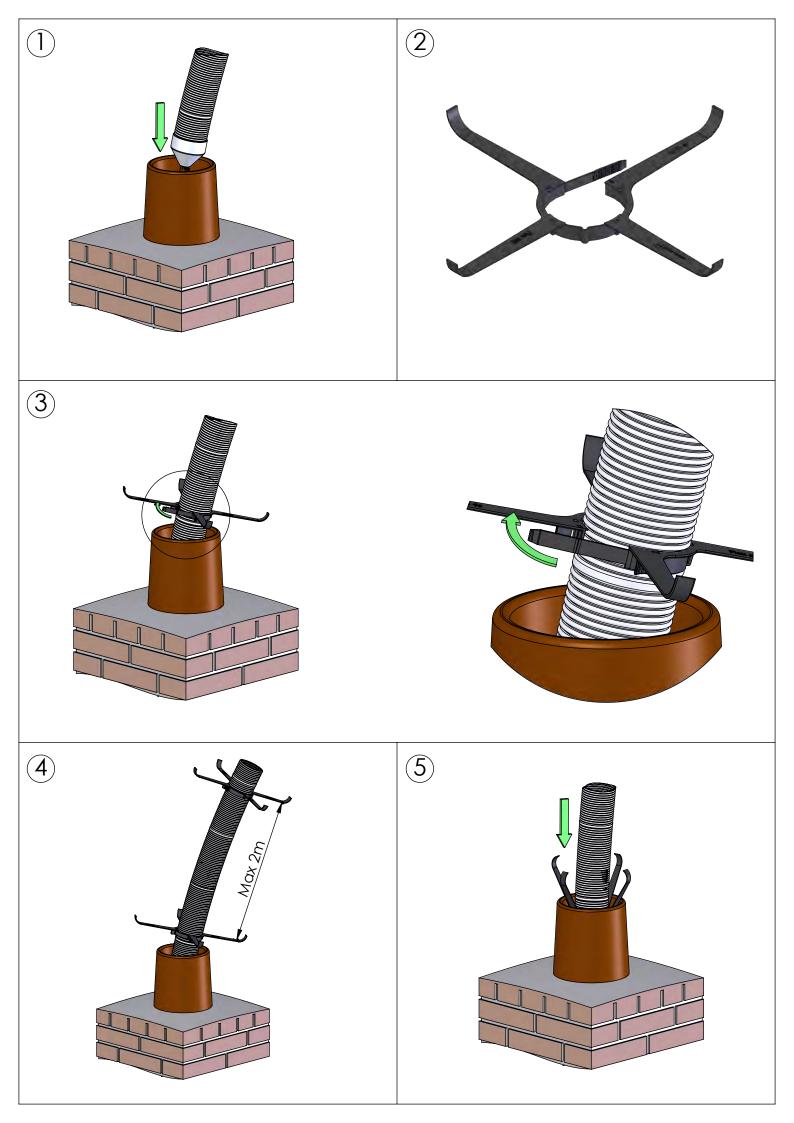

## COXDENS PP FLEX

Installation instructions | Montageanleitung | Montagehandleiding | Instructions d'installation Istruzioni di installazione | Instrucciones de instalación