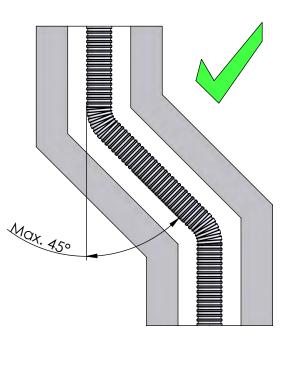

## COXDENS PP FLEX

Installation instructions | Montageanleitung | Montagehandleiding | Instructions d'installation Istruzioni di installazione | Instrucciones de instalación



















# **OPTION**

















## <u>OPTION</u>



B2 - 87° AKDD..600 BKDD..600

B2 - 45°



ARGG..601 BRGG..601

B3 - 45°



ARGJ..601 BRGJ..601

C9 - 45°



ARGF..601 BRGF..601

C9\_x - 45°



ARGH..601 BRGH..601

C9 - 87°



BRJK..601

# <u>OPTION</u> ARGK..501 BRGK..501











2



### Cox Geelen

Emmastraat 92 • 6245 HZ Eijsden • PO-Box 6 • 6245 ZG Eijsden • The Netherlands T +31 (0)43 40 99 500 • F +31 (0)43 40 91 987 • sales@coxgeelen.com • www.coxgeelen.com Chamber of Commerce Limburg 14608324