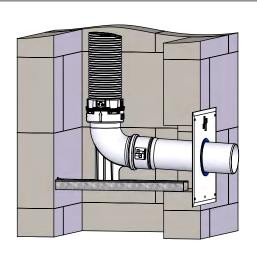

## COXDENS PP FLEX

Installation instructions | Montageanleitung | Montagehandleiding | Instructions d'installation Istruzioni di installazione | Instrucciones de instalación



















# **OPTION**

















## <u>OPTION</u>



B2 - 87° AKDD..600 BKDD..600

B2 - 45°



ARGG..601 BRGG..601

B3 - 45°



ARGJ..601 BRGJ..601

C9 - 45°



ARGF..601 BRGF..601

C9\_x - 45°



ARGH..601 BRGH..601

C9 - 87°



BRJK..601

# <u>OPTION</u> ARGK..501 BRGK..501











2



### Cox Geelen

Emmastraat 92 • 6245 HZ Eijsden • PO-Box 6 • 6245 ZG Eijsden • The Netherlands T +31 (0)43 40 99 500 • F +31 (0)43 40 91 987 • sales@coxgeelen.com • www.coxgeelen.com Chamber of Commerce Limburg 14608324