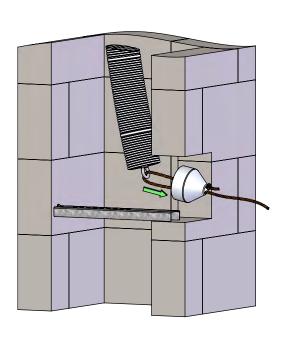

## COXDENS PP FLEX

Installation instructions | Montageanleitung | Montagehandleiding | Instructions d'installation Istruzioni di installazione | Instrucciones de instalación