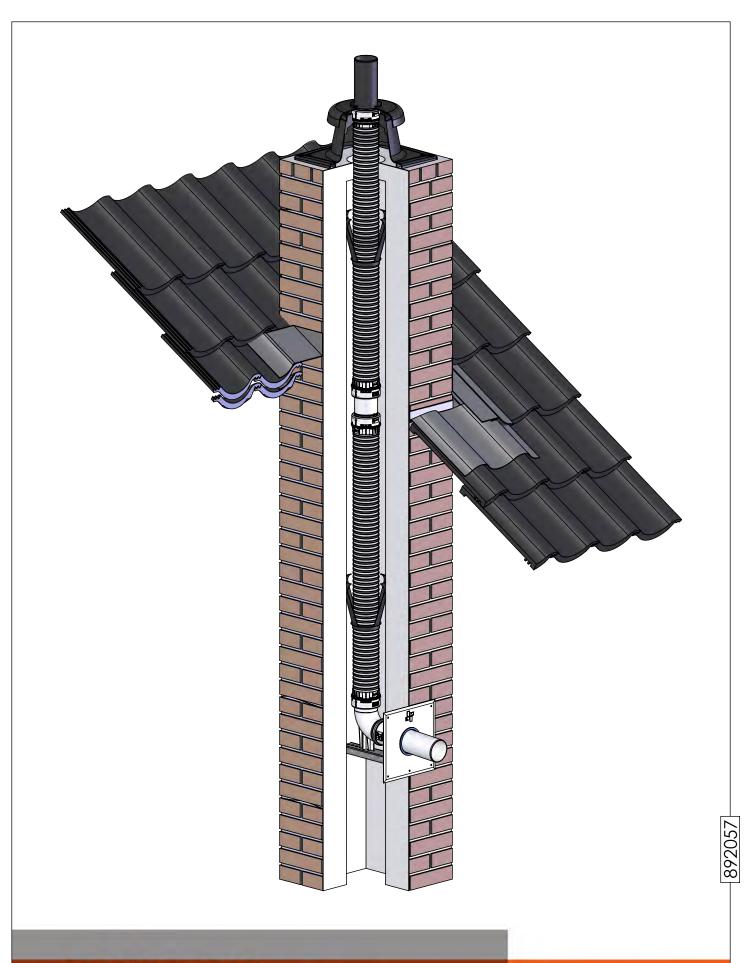

## <u>OPTION</u>

B2 - 87° AKDD..600 BKDD..600

B2 - 45°

ARGG..601 BRGG..601

B3 - 45°

ARGJ..601 BRGJ..601

C9 - 45°

ARGF..601 BRGF..601

C9\_x - 45°

ARGH..601 BRGH..601

C9 - 87°

BRJK..601

# <u>OPTION</u> ARGK..501 BRGK..501

2