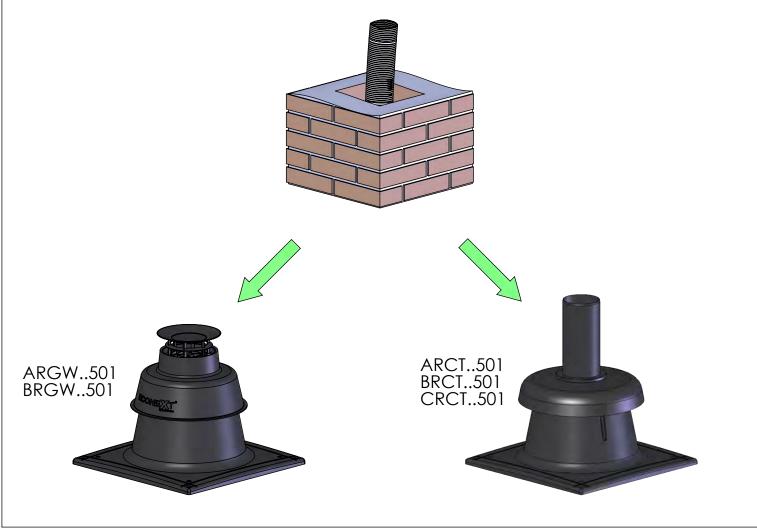

## COXDENS PP FLEX

Installation instructions | Montageanleitung | Montagehandleiding | Instructions d'installation Istruzioni di installazione | Instrucciones de instalación



















# **OPTION**

















## <u>OPTION</u>



B2 - 87° AKDD..600 BKDD..600

B2 - 45°



ARGG..601 BRGG..601

B3 - 45°



ARGJ..601 BRGJ..601

C9 - 45°



ARGF..601 BRGF..601

C9\_x - 45°



ARGH..601 BRGH..601

C9 - 87°



BRJK..601

# <u>OPTION</u> ARGK..501 BRGK..501











2



### Cox Geelen

Emmastraat 92 • 6245 HZ Eijsden • PO-Box 6 • 6245 ZG Eijsden • The Netherlands T +31 (0)43 40 99 500 • F +31 (0)43 40 91 987 • sales@coxgeelen.com • www.coxgeelen.com Chamber of Commerce Limburg 14608324