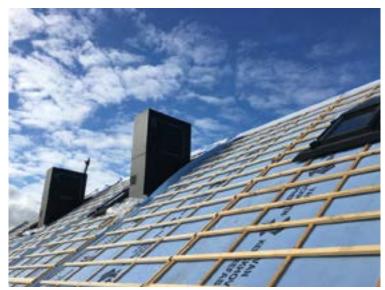

# **FINISHED PROJECTS**

Roof upstand with roof pitch precisely tailored to 1°.

Combined with solar panels.

Thatched roof.