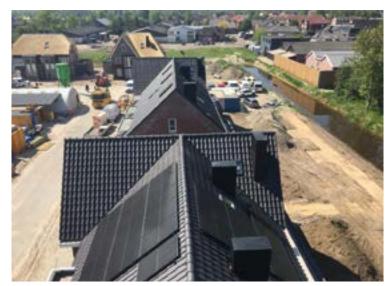

# **FINISHED PROJECTS**

Roof upstand with roof pitch precisely tailored to 1°.

Combined with solar panels.

Thatched roof.