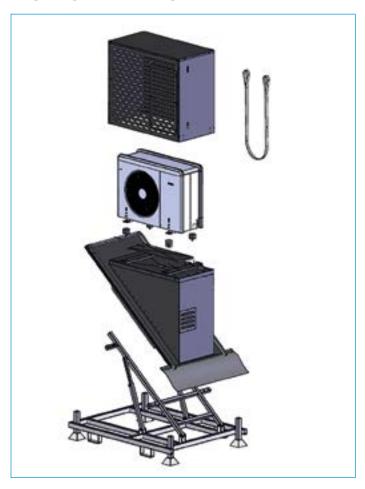

## **ECONEXT® HEAT PUMP COVER**

# Cox Geelen offers a suitable solution for every project and for every roof a suitable cover.

The idea of placing the split-unit or monoblock of the air source heat pump on the roof dates back to 2013. In practice, the demand for a prefabricated heat pump cover arose due to lack of space and noise pollution. As producer of prefab chimneys, Cox Geelen developed, together with the industry, a prefab cover in which split-units or monoblocks can be preinstalled. Due to the high positioning, residents can experience 10 dB(A) less noise on the ground. An additional advantage is that when renovating, the units can be installed close to the original hot water unit. Our customer base includes renowned manufacturers of heat pumps and air conditioning systems, such as ATAG, Mitsubishi, Remeha, Toshiba, Daikin and Nefit. Split-unit heat pump covers are designed and manufactured in-house at Cox Geelen on demand. The covers have to fit perfectly around the heat pump's outdoor unit to achieve maximum noise reduction. Standard is a water outlet (condensation/melt water) and an inlet for refrigerant pipes and solar panel cables provided. Furthermore, there is the option of also using the cover also for Mechanical Ventilation, Heat Recovery air in/outlet and sewer ventilation.

## **HOW IT WORKS?**

# Custom-made split-unit heat pump cover for any brand/type of heat pump, roof pitch and RAL color.

Our R&D engineers base their calculation on your specifications and provide a design proposal, accompanied by a technical drawing. A fitting proposal in 3 steps, it's that simple.