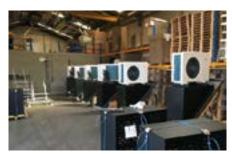

www.coxgeelen.com

www.skoberne.de

In our workshop heat pumps are being connected.

Loading the Prefab-units.

Unloading directly on the building site.

On request, the units are even supplied with lifting straps.