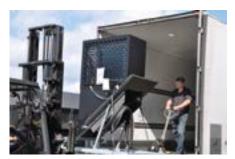

www.coxgeelen.com

www.skoberne.de







In our workshop heat pumps are being connected.



Loading the Prefab-units.



Unloading directly on the building site.



On request, the units are even supplied with lifting straps.



Finishing on the roof and connection indoors.

# **FINISHED PROJECTS**



Roof upstand with roof pitch precisely tailored to 1°.



Combined with solar panels.



Thatched roof.

## **ECONEXT® HEAT PUMP COVER**

# Cox Geelen offers a suitable solution for every project and for every roof a suitable cover.

The idea of placing the split-unit or monoblock of the air source heat pump on the roof dates back to 2013. In practice, the demand for a prefabricated heat pump cover arose due to lack of space and noise pollution. As producer of prefab chimneys, Cox Geelen developed, together with the industry, a prefab cover in which split-units or monoblocks can b