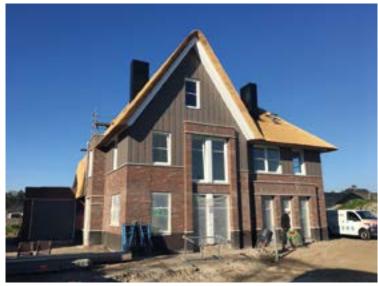

# **FINISHED PROJECTS**

Roof upstand with roof pitch precisely tailored to 1°.

Combined with solar panels.

Thatched roof.